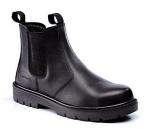

## TECHNICAL SPECIFICATION

Belmont Safety Ltd Studham Place Common Road Dunstable LU6 2FU

Belmont Safety Ltd, manufacturer of the below referenced product hereby declares that the product:

Style: RT502B 'BOULDER'

Description: Black Leather Chelsea Boot SBP SRC

**Upper:** Black Smooth Leather Upper

Sole: Dual Density Polyurethane – Oil Resistant

Toe Cap: 200 Joules Steel

Midsole: Steel Available Sizes: 4-14

Other: Comfort Mesh Lining